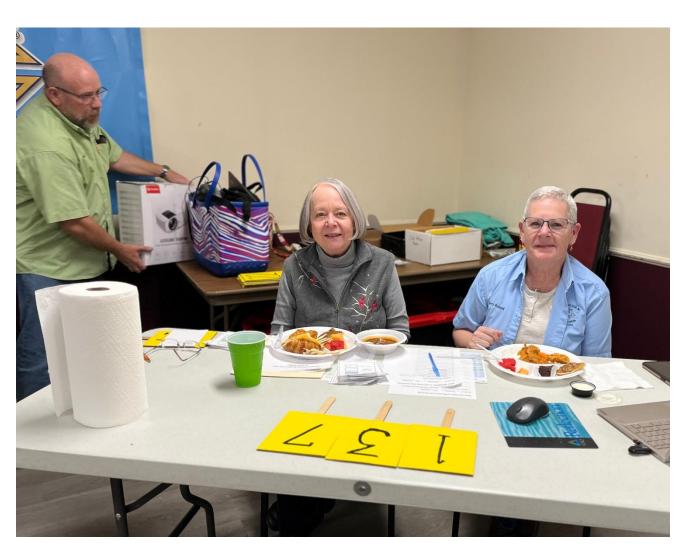

**Enjoying the food** 

**Looking at the Auction Items** 

Over forty members of the club's membership attended the Christmas party and year end auction. The food was catered by Publix and treats were added to the table by members who wanted to share. Thanks to all who attended and shared the Christmas season with their friends who had similar interests in gems, minerals and jewelry.