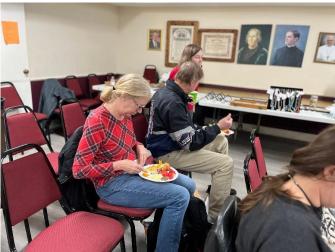

**Enjoying the food** 

**Looking at the Auction Items** 

Over forty members of the club's membership attended the Christmas party and year end auction. The food was catered by Publix and treats were added to the table by members who wanted to share. Thanks to all who attended and shared the Christmas season with their friends who had similar interests in gems, minerals and jewelry.