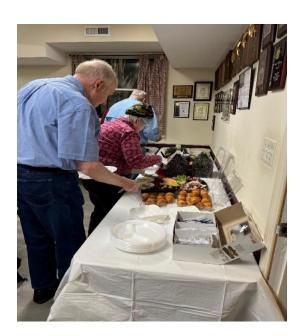

# **CVGMC Christmas Party and Auction 2023**

A special thank you to Jeff Schlottman for being our Auctioneer.

Thank you to Dean, Shelda, and Terry for being our auction helpers and clerks.

2024 President Tracie Jeffries enjoying the food before the auction.

**Enjoying the food** 

**Looking at the Auction Items** 

Over forty members of the club's membership attended the Christmas party and year end auction. The food was catered by Publix and treats were added to the table by members who wanted to share. Thanks to all who attended and shared the Christmas season with their friends who had similar interests in gems, minerals and jewelry.