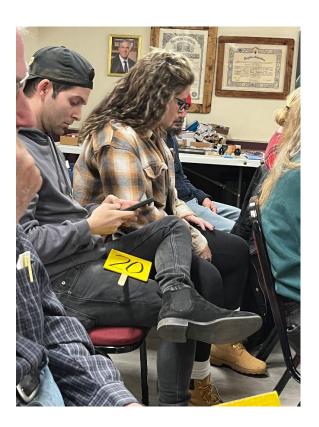

**Enjoying the food** 

**Looking at the Auction Items** 

Over forty members of the club's membership attended the Christmas party and year end auction. The food was catered by Publix and treats were added to the table by members who wanted to share. Thanks to all who attended and shared the Christmas season with their friends who had similar interests in gems, minerals and jewelry.