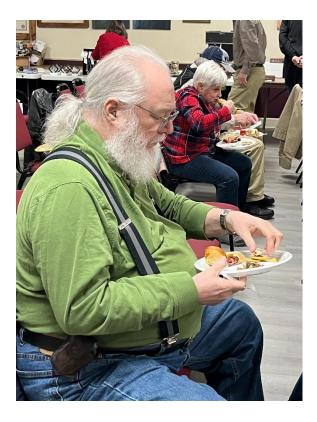

# **CVGMC Christmas Party and Auction 2023**

A special thank you to Jeff Schlottman for being our Auctioneer.

Thank you to Dean, Shelda, and Terry for being our auction helpers and clerks.

2024 President Tracie Jeffries enjoying the food before the auction.

**Enjoying the food** 

**Looking at the Auction Items** 

Over forty members of the club's membership attended the Christmas party and year end auction. The food was catered by Publix and treats were added to the table by members who wanted to share. Thanks to all who attended and shared the Christmas season with their friends who had similar interests in gems, minerals and jewelry.