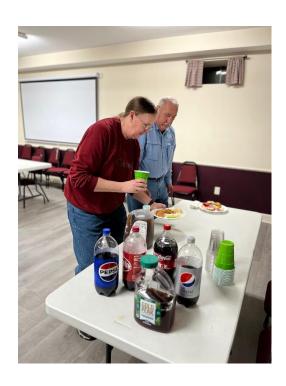

**Enjoying the food** 

**Looking at the Auction Items** 

Over forty members of the club's membership attended the Christmas party and year end auction. The food was catered by Publix and treats were added to the table by members who wanted to share. Thanks to all who attended and shared the Christmas season with their friends who had similar interests in gems, minerals and jewelry.